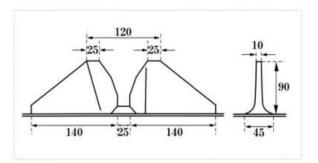

ヒレ付ベルト(クライマーベルト)[YC]は固形物や粉状物をトラフ付(トラフ30°~45'まで)で大量に急傾斜搬送するために設計されたベルトです。ベースベルト上に熱加硫されたヒレがトラフになることにより、搬送物を荷こぼれなく急傾斜搬送できるタイプのものです。搬送物、目的、用途により、材質、形状選定ください。

Fin Belt(Climber Belt)YC-type is designed for transportation in high incline angle to carry large volume of solid or powdered materials.

Fins which vulcanized by heat on the base belt becoming trough angle and avoiding spillover of material. Please select Material and Model depends on carryng material and purpose/usage.

Please consult us about any additional requirement.