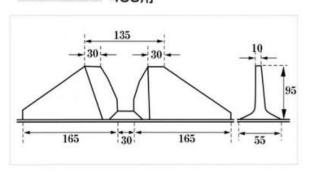

ヒレ付ベルト(クライマーベルト)[YC]は固形物や粉状物をトラフ付(トラフ30°~45'まで)で大量に急傾斜搬送するために設計されたベルトです。ベースベルト上に熱加硫されたヒレがトラフになることにより、搬送物を荷こぼれなく急傾斜搬送できるタイプのものです。搬送物、目的、用途により、材質、形状選定ください。

Fin Belt(Climber Belt)YC-type is designed for transportation in high incline angle to carry large volume of solid or powdered materials.

Fins which vulcanized by heat on the base belt becoming trough angle and avoiding spillover of material. Please select Material and Model depends on carryng material and purpose/usage.

Please consult us about any additional requirement.