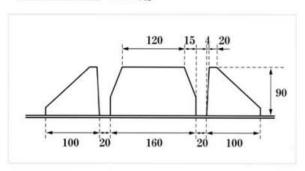

。ベースベルト上に熱加硫されたヒレがトラフになることにより、搬送物を荷こぼれなく急傾斜搬送できるタイプのものです。搬送物、目的、用途により、材質、形状選定ください。

Fin Belt(Climber Belt)YC-type is designed for transportation in high incline angle to carry large volume of solid or powdered materials.

Fins which vulcanized by heat on the base belt becoming trough angle and avoiding spillover of material. Please select Material and Model depends on carryng material and purpose/usage.

Please consult us about any additional requirement.

ヨッシーのくるま

## YC-100~YC-105

YC-100 300用



YC-101 350用



YC-102 400用



YC-103 450用



YC-104 500用



YC-105 600用



## YC-106~YC-115

YC-106 750用



YC-107 900用



YC-108 400用



YC-109 1050用



YC-112 350用



YC-113 400用



YC-114 450用



YC-115 500用



44



## YC-116~YC-120

YC-116 600用



YC-117 750用



YC-118 900用



YC-119 500用



YC-120 600用



45