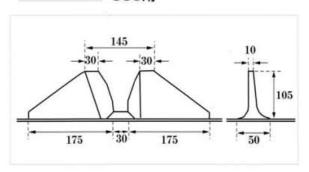

ヒレ付ベルト(クライマーベルト)[YC]は固形物や粉状物をトラフ付(トラフ30°~45'まで)で大量に急傾斜搬送するために設計されたベルトです。ベースベルト上に熱加硫されたヒレがトラフになることにより、搬送物を荷こぼれなく急傾斜搬送できるタイプのものです。搬送物、目的、用途により、材質、形状選定ください。

Fin Belt(Climber Belt)YC-type is designed for transportation in high incline angle to carry large volume of solid or powdered materials.

Fins which vulcanized by heat on the base belt becoming trough angle and avoiding spillover of material. Please select Material and Model depends on carryng material and purpose/usage.

Please consult us about any additional requirement.