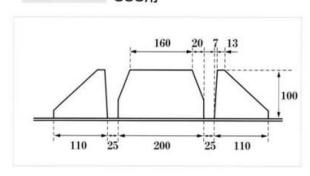

## YC-116~YC-120

YC-116 600用

YC-117 750用

YC-118 900用

YC-119 500用

YC-120 600用

45