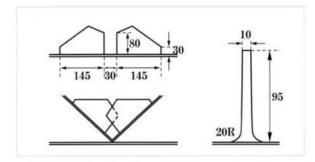

## YC-106~YC-115

YC-106 750用

YC-107 900用

YC-108 400用

YC-109 1050用

YC-112 350用

YC-113 400用

YC-114 450用