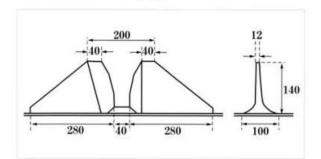

## YC-100~YC-105

YC-100 300用

YC-101 350用

YC-102 400用

YC-103 450用

YC-104 500用

YC-105 600用