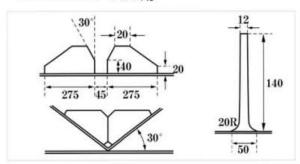

## YC-116~YC-120

YC-116 600用

YC-117 750用

YC-118 900用

YC-119 500用

YC-120 600用

45