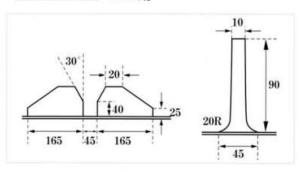

## YC-100~YC-105

YC-100 300用

YC-101 350用

YC-102 400用

YC-103 450用

YC-104 500用

YC-105 600用

## YC-106~YC-115

YC-106 750用

YC-107 900用

YC-108 400用

YC-109 1050用

YC-112 350用

YC-113 400用

YC-114 450用