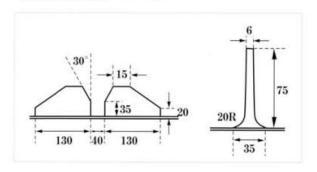

## YC-106~YC-115

YC-106 750用

YC-107 900用

YC-108 400用

YC-109 1050用

YC-112 350用

YC-113 400用

YC-114 450用

YC-115 500用

44