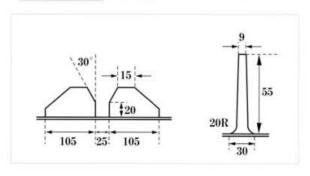

## YC-100~YC-105

YC-100 300用

YC-101 350用

YC-102 400用

YC-103 450用

YC-104 500用

YC-105 600用