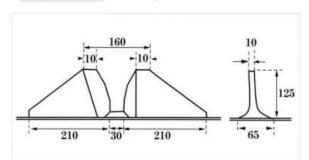

ヒレ付ベルト(クライマーベルト)[YC]は固形物や粉状物をトラフ付(トラフ30°~45'まで)で大量に急傾斜搬送するために設計されたベルトです。ベースベルト上に熱加硫されたヒレがトラフになることにより、搬送物を荷こぼれなく急傾斜搬送できるタイプのものです。搬送物、目的、用途により、材質、形状選定ください。

Fin Belt(Climber Belt)YC-type is designed for transportation in high incline angle to carry large volume of solid or powdered materials.

Fins which vulcanized by heat on the base belt becoming trough angle and avoiding spillover of material. Please select Material and Model depends on carryng material and purpose/usage.

Please consult us about any additional requirement.