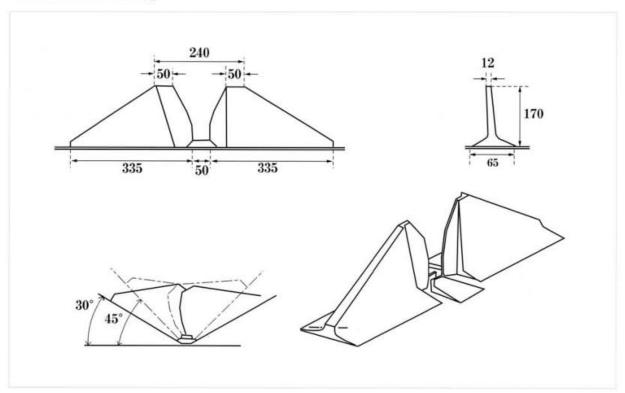

## YC-106~YC-115

YC-106 750用

YC-107 900用

YC-108 400用

YC-109 1050用

YC-112 350用

YC-113 400用

YC-114 450用