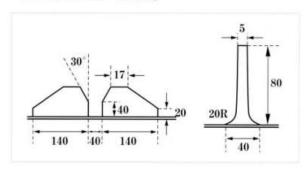

## YC-116~YC-120

YC-116 600用

YC-117 750用

YC-118 900用

YC-119 500用

YC-120 600用

45