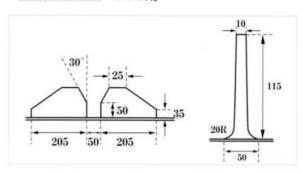

YC-115 500用

44

## YC-116~YC-120

YC-116 600用

YC-117 750用

YC-118 900用

YC-119 500用

YC-120 600用

45