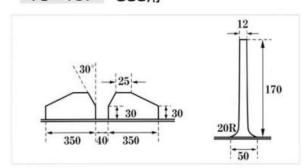

## YC-100~YC-105

YC-100 300用

YC-101 350用

YC-102 400用

YC-103 450用

YC-104 500用

YC-105 600用