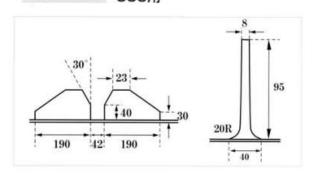

## YC-106~YC-115

YC-106 750用

YC-107 900用

YC-108 400用

YC-109 1050用

YC-112 350用

YC-113 400用

YC-114 450用

YC-115 500用

44