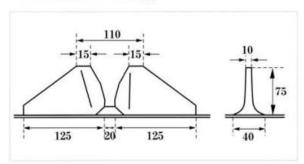

## YC-116~YC-120

YC-116 600用

YC-117 750用

YC-118 900用

YC-119 500用

YC-120 600用

45