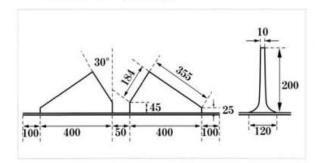

## YC-106~YC-115

YC-106 750用

YC-107 900用

YC-108 400用

YC-109 1050用

YC-112 350用

YC-113 400用

YC-114 450用

YC-115 500用

44